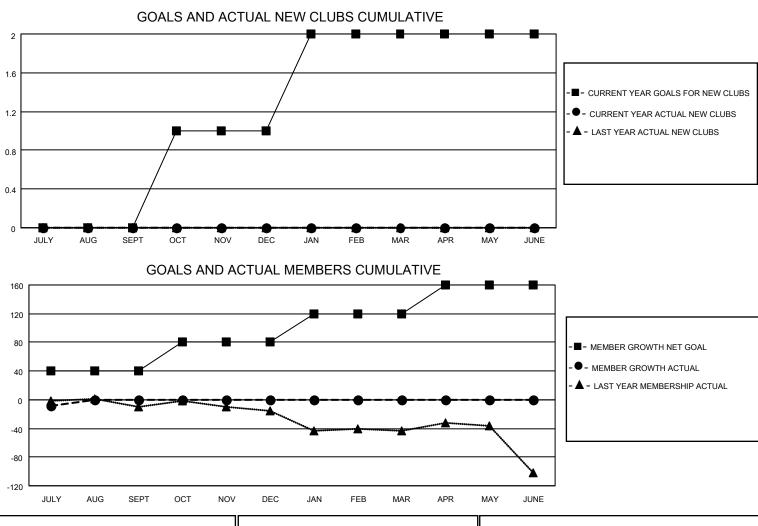

## LOCATION CALIFORNIA

District 4 A2

Results as of: 7/31/2020

| Clubs                 |               |           |               | Members               |                          |                         |                                                    |  |
|-----------------------|---------------|-----------|---------------|-----------------------|--------------------------|-------------------------|----------------------------------------------------|--|
| RESULTS FOR 2020-2021 |               |           |               | RESULTS FOR 2020-2021 |                          |                         |                                                    |  |
| QUARTER               | NEW CLUB GOAL | NEW CLUBS | DROPPED CLUBS | QUARTER ME            | EMBER GROWTH NET<br>GOAL | MEMBER GROWTH<br>ACTUAL | DROPPED<br>MEMBERS ACTUAL<br>(including transfers) |  |
| JULY/AUG/SEPT         | 0             | 0         | 0             | JULY/AUG/SEPT         | 40                       | 15                      | 20                                                 |  |
| OCT/NOV/DEC           | 1             | 0         | 0             | OCT/NOV/DEC           | 40                       | 0                       | 0                                                  |  |
| JAN/FEB/MAR           | 1             | 0         | 0             | JAN/FEB/MAR           | 40                       | 0                       | 0                                                  |  |
| APR/MAY/JUNE          | 0             | 0         | 0             | APR/MAY/JUNE          | 40                       | 0                       | 0                                                  |  |